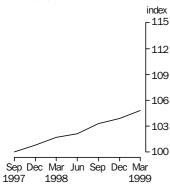

### INDEXES OF TOTAL HOURLY RATES OF PAY EXCLUDING BONUSES

Quarterly index numbers

Total hourly rates of pay excluding bonuses Base: Sep qtr 1997 = 100.0

# TOTAL HOURLY RATES OF PAY EXCLUDING BONUSES

| Period    | New South<br>Wales | n<br>Victoria     | Queensland   | South<br>Australia | Western<br>Australia | Tasmania          | Northern<br>Territory | Australian<br>Capital<br>Territory | Australia     |
|-----------|--------------------|-------------------|--------------|--------------------|----------------------|-------------------|-----------------------|------------------------------------|---------------|
|           | ••••               |                   | •••••        | ••••               |                      | • • • • • • • • • | •••••                 |                                    | • • • • • • • |
|           |                    |                   | INDEX        | NUMBERS            | S(a)                 |                   |                       |                                    |               |
| 1997      |                    |                   |              |                    |                      |                   |                       |                                    |               |
| September | 100.0              | 100.0             | 100.0        | 100.0              | 100.0                | 100.0             | 100.0                 | 100.0                              | 100.0         |
| December  | 100.7              | 100.7             | 100.9        | 100.8              | 100.9                | 100.4             | 101.2                 | 100.2                              | 100.8         |
| .998      |                    |                   |              |                    |                      |                   |                       |                                    |               |
| March     | 101.8              | 101.6             | 101.7        | 101.5              | 102.0                | 101.1             | 101.8                 | 101.1                              | 101.7         |
| June      | 102.1              | 102.1             | 102.2        | 101.9              | 102.6                | 101.4             | 102.2                 | 101.4                              | 102.1         |
| September | 103.6              | 103.2             | 103.2        | 103.2              | 103.4                | 102.4             | 103.0                 | 102.8                              | 103.3         |
| December  | 104.1              | 103.8             | 103.9        | 103.8              | 104.0                | 102.9             | 104.0                 | 103.3                              | 103.9         |
| .999      |                    |                   |              |                    |                      |                   |                       |                                    |               |
| March     | 105.3              | 104.5             | 104.6        | 104.6              | 104.7                | 103.9             | 104.7                 | 104.1                              | 104.8         |
| .997      |                    |                   |              |                    |                      |                   |                       |                                    |               |
| December  | 0.7                | 0.7               | 0.9          | 0.8                | 0.9                  | 0.4               | 1.2                   | 0.2                                | 0.8           |
| .998      |                    |                   |              |                    |                      |                   |                       |                                    |               |
| March     | 1.1                | 0.9               | 0.8          | 0.7                | 1.1                  | 0.7               | 0.6                   | 0.9                                | 0.9           |
| June      | 0.3                | 0.5               | 0.5          | 0.4                | 0.6                  | 0.3               | 0.4                   | 0.3                                | 0.4           |
| September | 1.5                | 1.1               | 1.0          | 1.3                | 0.8                  | 1.0               | 0.8                   | 1.4                                | 1.2           |
| December  | 0.5                | 0.6               | 0.7          | 0.6                | 0.6                  | 0.5               | 1.0                   | 0.5                                | 0.6           |
| .999      |                    |                   |              |                    |                      |                   |                       |                                    |               |
| March     | 1.2                | 0.7               | 0.7          | 0.8                | 0.7                  | 1.0               | 0.7                   | 0.8                                | 0.9           |
|           |                    | • • • • • • • • • | •••••        | •••••              | • • • • • • • • •    | • • • • • • • • • | ••••                  | • • • • • • • • •                  | •••••         |
| •••••     |                    |                   |              |                    | ng guartar i         | · · · · · · · ·   |                       |                                    |               |
|           | PERCE              | NTAGE CHA         | NGE (from co | orrespondi         | ng quarter o         | of previous y     | /ear)                 |                                    |               |
| 1999      | PERCE              | NTAGE CHA         | NGE (from co | orrespondi         | ng quarter (         | of previous y     | (ear)                 |                                    |               |