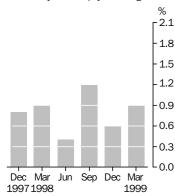

#### QUARTERLY CHANGES (Dec Qtr 1998 to Mar Qtr 1999)

- The index of total hourly rates of pay excluding bonuses for all employee jobs in Australia increased by 0.9%.
- The increases in the indexes at the industry level ranged from 0.4% for Wholesale trade to 2.5% for Communication services.
- The increases in the indexes at the occupation level ranged from 0.6% for Advanced clerical and service workers, and Elementary clerical, sales and service workers to 1.2% for Professionals.

### ANNUAL CHANGES (Mar Qtr 1998 to Mar Qtr 1999)

- The index of total hourly rates of pay excluding bonuses for all employee jobs in Australia increased by 3.0%.
- The increases in the indexes at the industry level ranged from 2.0% for Accommodation, cafes and restaurants to 4.1% for Government administration and defence, and Health and community services.

#### Quarterly percentage change

Total hourly rates of pay excluding bonuses

 For further information about these and related statistics, contact Carrington Shepherd on Perth 08 9360 5151, or any ABS office shown on the back of this publication.